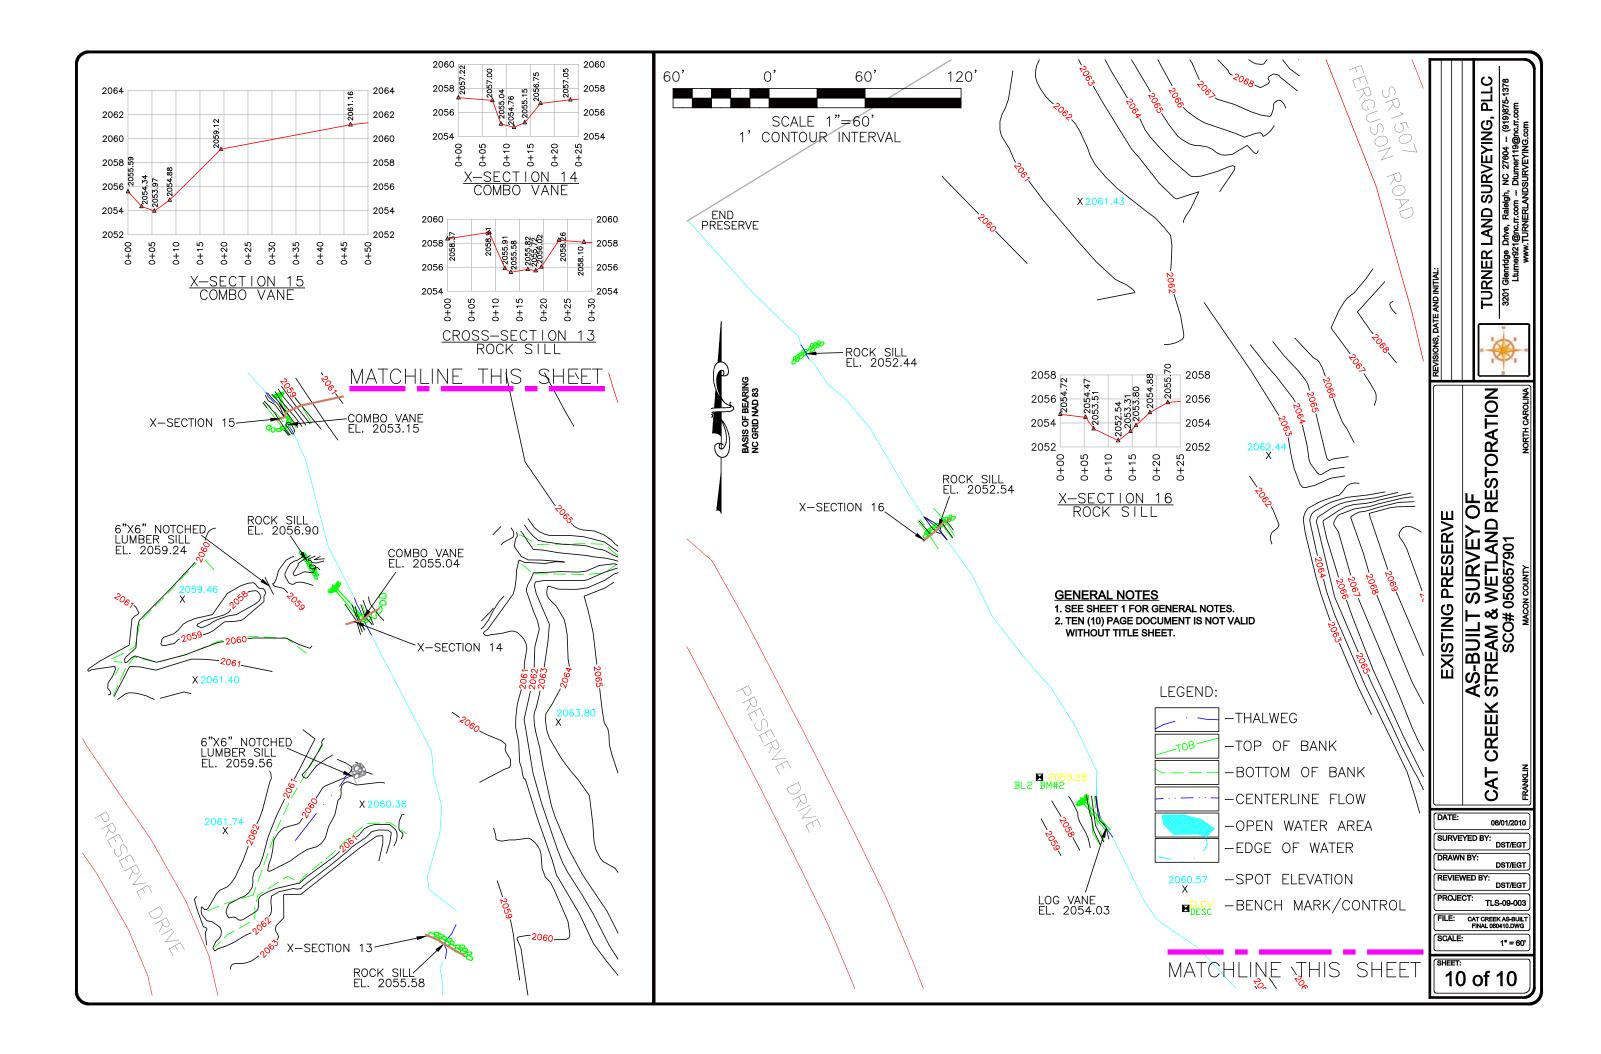

EXISTING CONDITIONS INFORMATION PROVIDED BY: EARTH TECH RALEIGH, NC (919)854-6210

- GENERAL NOTES 1. ALL DISTANCES ARE HORIZONTAL UNLESS OTHERWISE NOTED.
- 2. THE VERTICAL DATUM IS NGVD 29.
- 3. THE BASIS OF BEARINGS IS NCGS STATE PLANE GRID COORDINATES NAD83 DATUM.
- 4. THIS MAP IS NOT FOR RECORDATION, SALES, OR CONVEYENCES AND DOES NOT COMPLY WITH G.S. 47-30
- MAPPING REQUIREMENTS.
- 5. SEE SHEETS 3, 7, 8, AND 9 FOR LONGITUDINAL
- PROFILE DATA. 6. REPRESENTATIVE CROSS-SECTIONS ARE PRESENTED ON THE SHEET WHERE THE CROSS-SECTION WAS TAKEN. ALL CROSS-SECTIONS ARE SHOWN FROM LEFT BANK TO RIGHT BANK.