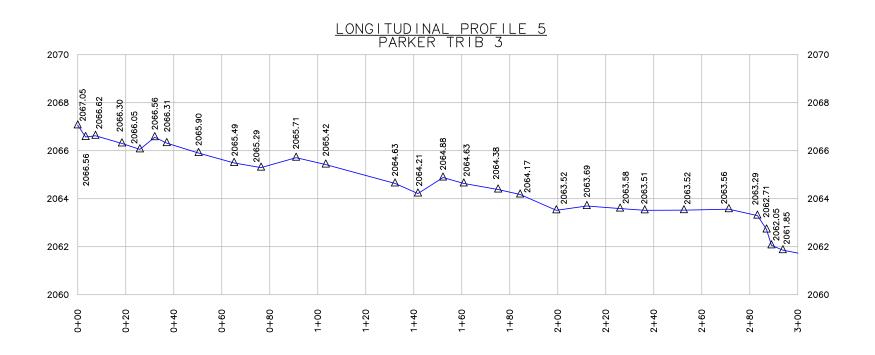

DAVID S. TURNER, P.L.S. #L-4551

SHEET 1 - TITLE SHEET 2 - SWARTOUT TRACT SHEET 3 - LONGITUDINAL PROFILES 1 & 2 SHEET 4 - WALDROOP TRACT SHEET 5 - PARKER TRACT SHEET 6 - PARKER TRACT SHEET 7 - LONGITUDINAL PROFILE 3 SHEET 8 - LONGITUDINAL PROFILES 4 & 5 SHEET 9 - EXISTING PRESERVE TRACT SHEET 10 - EXISTING PRESERVE TRACT

EXISTING CONDITIONS INFORMATION PROVIDED BY: EARTH TECH RALEIGH, NC (919)854-6210

- GENERAL NOTES 1. ALL DISTANCES ARE HORIZONTAL UNLESS OTHERWISE NOTED.
- 2. THE VERTICAL DATUM IS NGVD 29.
- 3. THE BASIS OF BEARINGS IS NCGS STATE PLANE GRID COORDINATES NAD83 DATUM.
- 4. THIS MAP IS NOT FOR RECORDATION, SALES, OR CONVEYENCES AND DOES NOT COMPLY WITH G.S. 47-30
- MAPPING REQUIREMENTS.
- 5. SEE SHEETS 3, 7, 8, AND 9 FOR LONGITUDINAL
- PROFILE DATA. 6. REPRESENTATIVE CROSS-SECTIONS ARE PRESENTED ON THE SHEET WHERE THE CROSS-SECTION WAS TAKEN. ALL CROSS-SECTIONS ARE SHOWN FROM LEFT BANK TO RIGHT BANK.