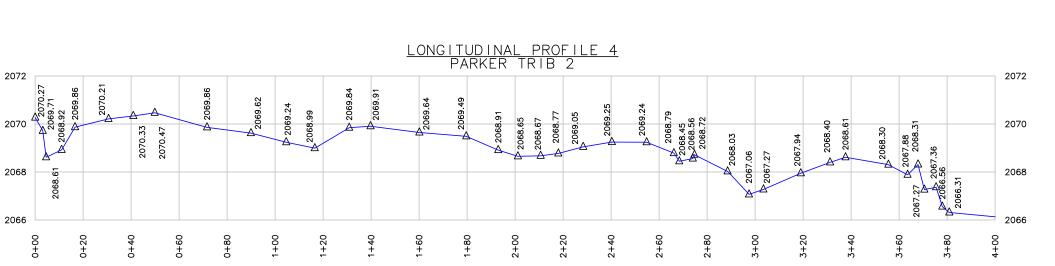

DAVID S. TURNER, P.L.S. #L-4551

SHEET 1 - TITLE SHEET 2 - SWARTOUT TRACT SHEET 3 - LONGITUDINAL PROFILES 1 & 2 SHEET 4 - WALDROOP TRACT SHEET 5 - PARKER TRACT SHEET 6 - PARKER TRACT SHEET 7 - LONGITUDINAL PROFILE 3 SHEET 8 - LONGITUDINAL PROFILES 4 & 5 SHEET 9 - EXISTING PRESERVE TRACT SHEET 10 - EXISTING PRESERVE TRACT

EXISTING CONDITIONS INFORMATION PROVIDED BY: EARTH TECH RALEIGH, NC (919)854-6210

- GENERAL NOTES 1. ALL DISTANCES ARE HORIZONTAL UNLESS OTHERWISE NOTED.
- 2. THE VERTICAL DATUM IS NGVD 29.
- 3. THE BASIS OF BEARINGS IS NCGS STATE PLANE GRID COORDINATES NAD83 DATUM.
- 4. THIS MAP IS NOT FOR RECORDATION, SALES, OR CONVEYENCES AND DOES NOT COMPLY WITH G.S. 47-30
- MAPPING REQUIREMENTS.
- 5. SEE SHEETS 3, 7, 8, AND 9 FOR LONGITUDINAL
- PROFILE DATA. 6. REPRESENTATIVE CROSS-SECTIONS ARE PRESENTED ON THE SHEET WHERE THE CROSS-SECTION WAS TAKEN. ALL CROSS-SECTIONS ARE SHOWN FROM LEFT BANK TO RIGHT BANK.