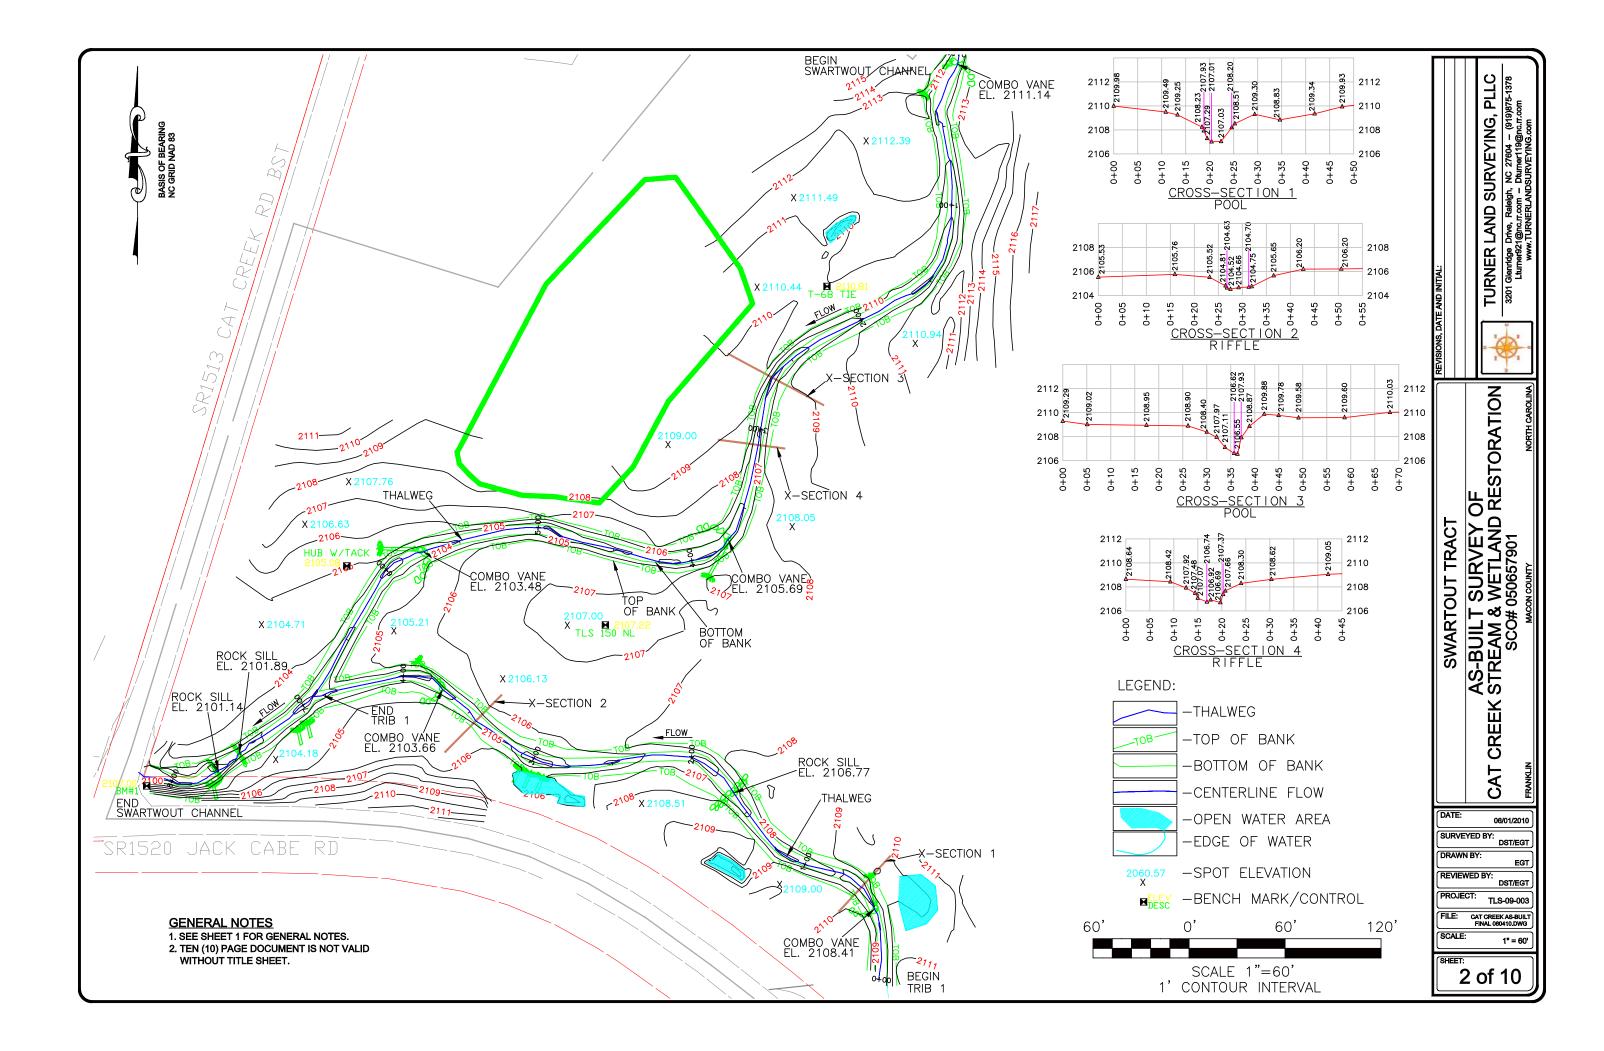

EXISTING CONDITIONS INFORMATION PROVIDED BY: EARTH TECH RALEIGH, NC (919)854-6210

- GENERAL NOTES 1. ALL DISTANCES ARE HORIZONTAL UNLESS OTHERWISE NOTED.
- 2. THE VERTICAL DATUM IS NGVD 29.
- 3. THE BASIS OF BEARINGS IS NCGS STATE PLANE GRID COORDINATES NAD83 DATUM.
- 4. THIS MAP IS NOT FOR RECORDATION, SALES, OR CONVEYENCES AND DOES NOT COMPLY WITH G.S. 47-30
- MAPPING REQUIREMENTS.
- 5. SEE SHEETS 3, 7, 8, AND 9 FOR LONGITUDINAL
- PROFILE DATA. 6. REPRESENTATIVE CROSS-SECTIONS ARE PRESENTED ON THE SHEET WHERE THE CROSS-SECTION WAS TAKEN. ALL CROSS-SECTIONS ARE SHOWN FROM LEFT BANK TO RIGHT BANK.