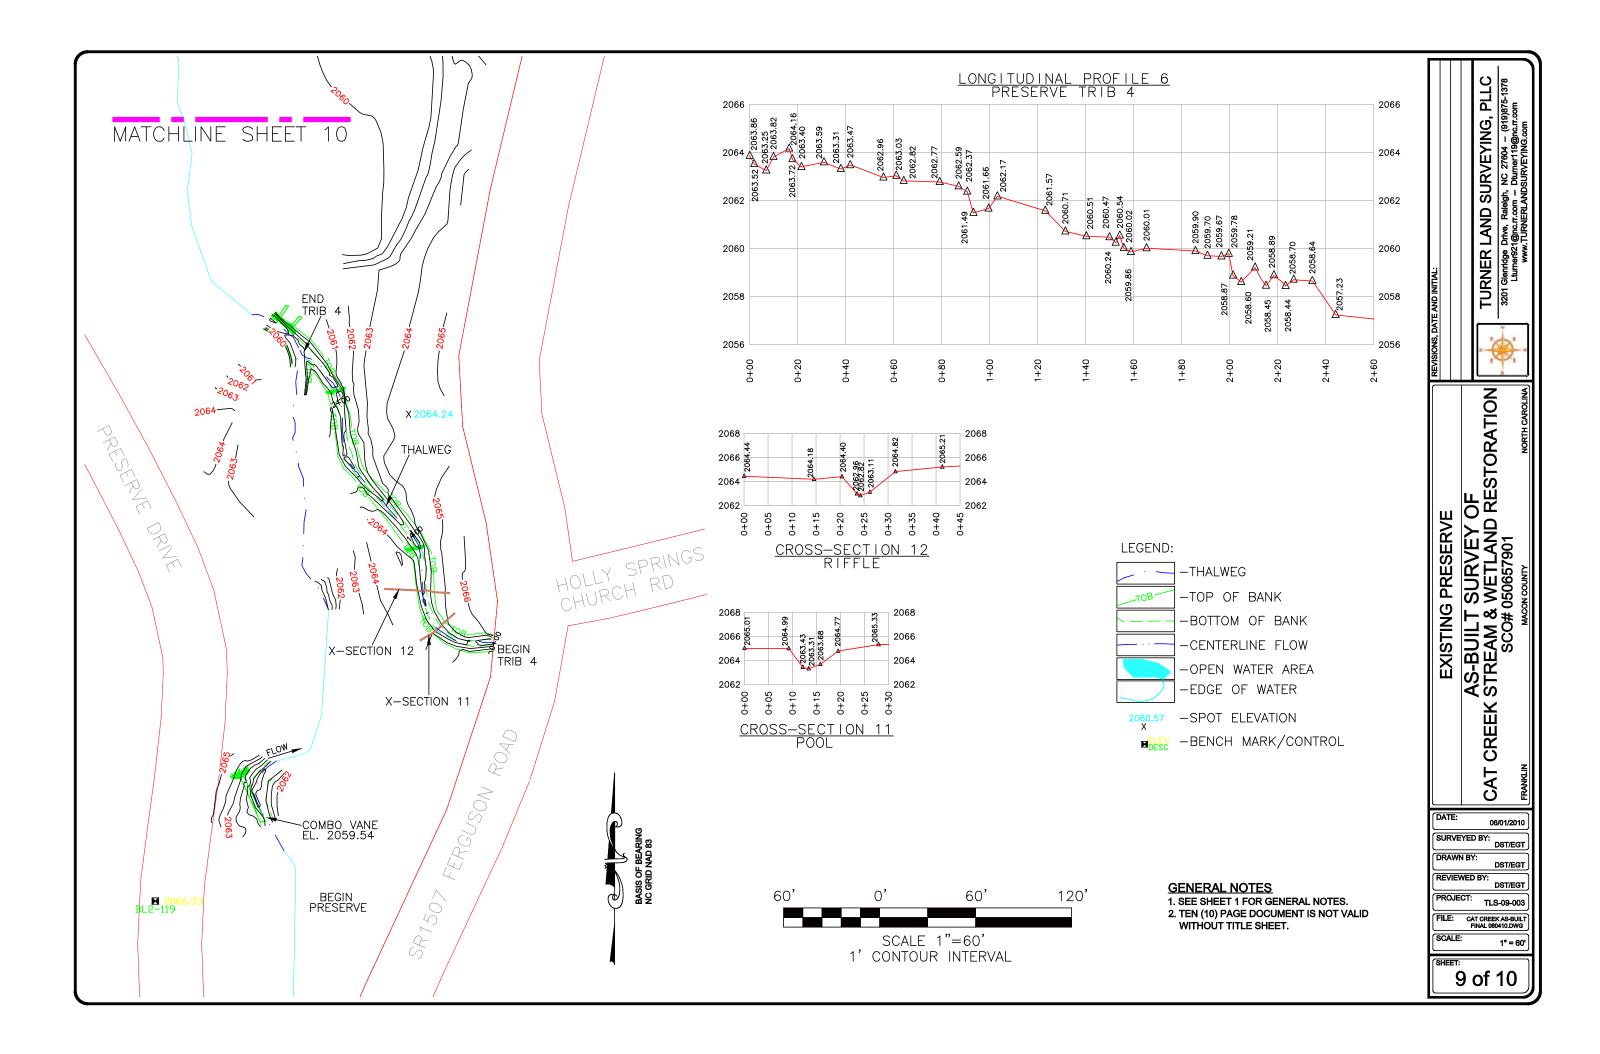

EXISTING CONDITIONS INFORMATION PROVIDED BY: EARTH TECH RALEIGH, NC (919)854-6210

- GENERAL NOTES 1. ALL DISTANCES ARE HORIZONTAL UNLESS OTHERWISE NOTED.
- 2. THE VERTICAL DATUM IS NGVD 29.
- 3. THE BASIS OF BEARINGS IS NCGS STATE PLANE GRID COORDINATES NAD83 DATUM.
- 4. THIS MAP IS NOT FOR RECORDATION, SALES, OR CONVEYENCES AND DOES NOT COMPLY WITH G.S. 47-30
- MAPPING REQUIREMENTS.
- 5. SEE SHEETS 3, 7, 8, AND 9 FOR LONGITUDINAL
- PROFILE DATA. 6. REPRESENTATIVE CROSS-SECTIONS ARE PRESENTED ON THE SHEET WHERE THE CROSS-SECTION WAS TAKEN. ALL CROSS-SECTIONS ARE SHOWN FROM LEFT BANK TO RIGHT BANK.