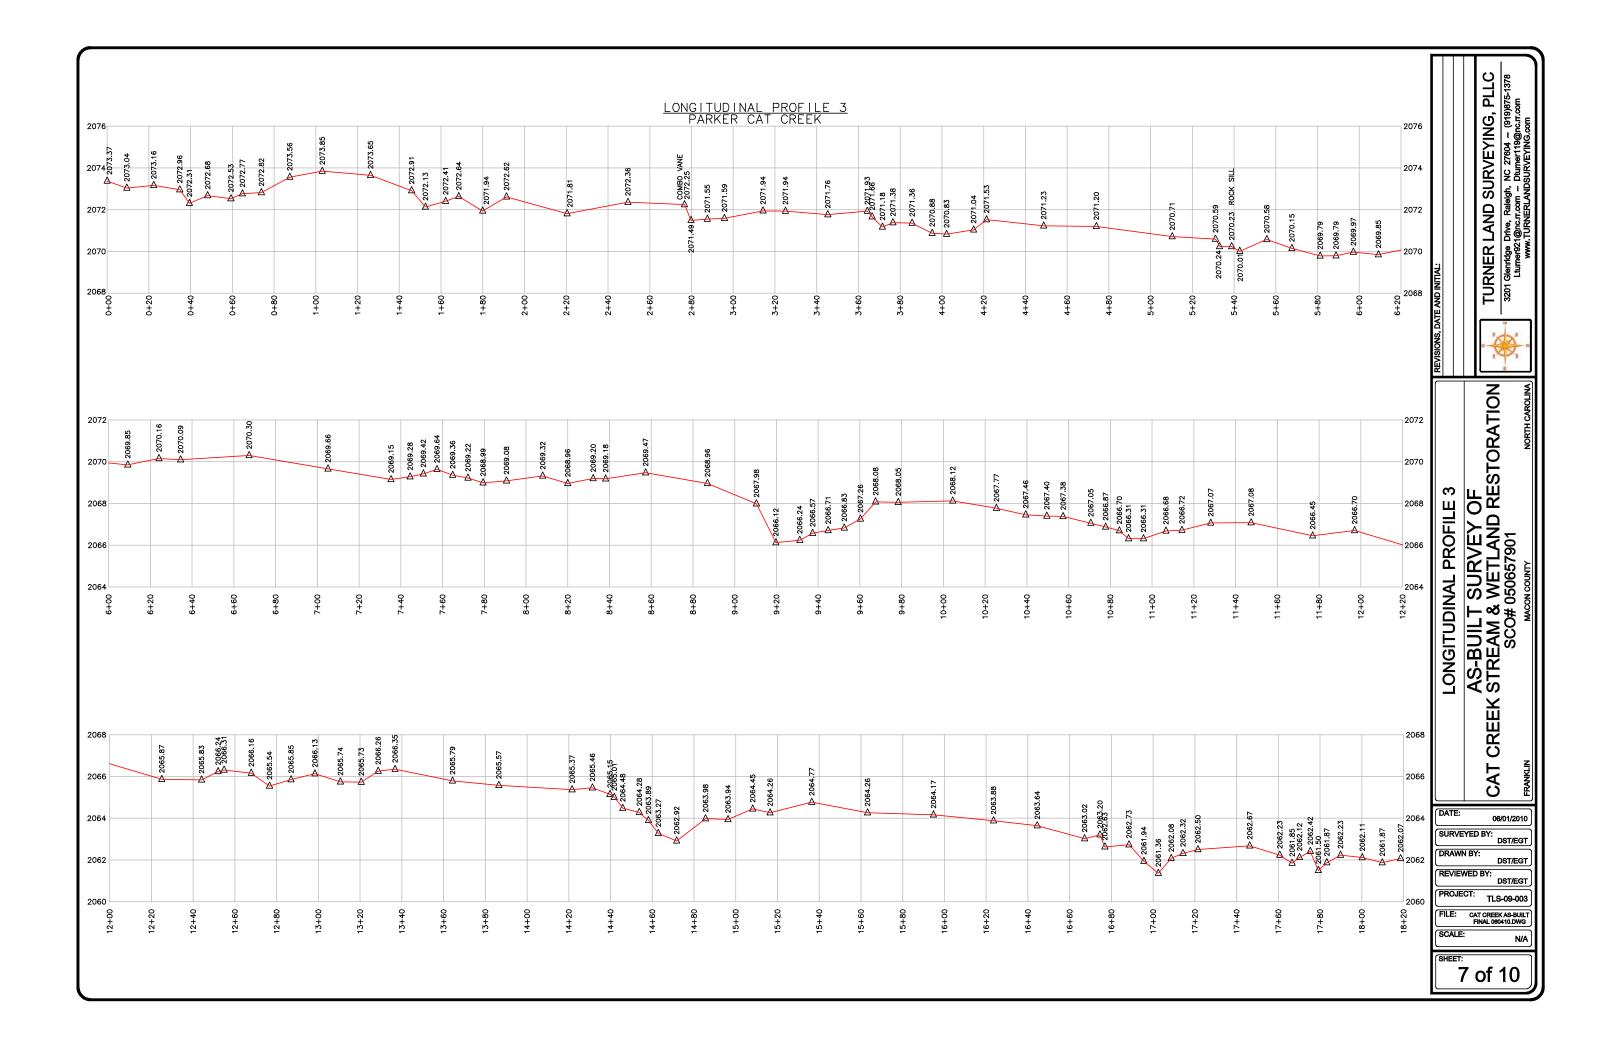

DAVID S. TURNER, P.L.S. #L-4551

SHEET 1 - TITLE SHEET 2 - SWARTOUT TRACT SHEET 3 - LONGITUDINAL PROFILES 1 & 2 SHEET 4 - WALDROOP TRACT SHEET 5 - PARKER TRACT SHEET 6 - PARKER TRACT SHEET 7 - LONGITUDINAL PROFILE 3 SHEET 8 - LONGITUDINAL PROFILES 4 & 5 SHEET 9 - EXISTING PRESERVE TRACT SHEET 10 - EXISTING PRESERVE TRACT

EXISTING CONDITIONS INFORMATION PROVIDED BY: EARTH TECH RALEIGH, NC (919)854-6210

- GENERAL NOTES 1. ALL DISTANCES ARE HORIZONTAL UNLESS OTHERWISE NOTED.
- 2. THE VERTICAL DATUM IS NGVD 29.
- 3. THE BASIS OF BEARINGS IS NCGS STATE PLANE GRID COORDINATES NAD83 DATUM.
- 4. THIS MAP IS NOT FOR RECORDATION, SALES, OR CONVEYENCES AND DOES NOT COMPLY WITH G.S. 47-30
- MAPPING REQUIREMENTS.
- 5. SEE SHEETS 3, 7, 8, AND 9 FOR LONGITUDINAL
- PROFILE DATA. 6. REPRESENTATIVE CROSS-SECTIONS ARE PRESENTED ON THE SHEET WHERE THE CROSS-SECTION WAS TAKEN. ALL CROSS-SECTIONS ARE SHOWN FROM LEFT BANK TO RIGHT BANK.