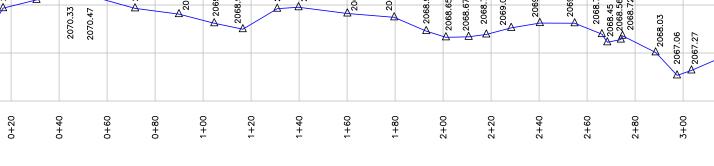

EXISTING CONDITIONS INFORMATION PROVIDED BY: EARTH TECH RALEIGH, NC (919)854-6210

- GENERAL NOTES 1. ALL DISTANCES ARE HORIZONTAL UNLESS OTHERWISE NOTED.
- 2. THE VERTICAL DATUM IS NGVD 29.
- 3. THE BASIS OF BEARINGS IS NCGS STATE PLANE GRID COORDINATES NAD83 DATUM.
- 4. THIS MAP IS NOT FOR RECORDATION, SALES, OR CONVEYENCES AND DOES NOT COMPLY WITH G.S. 47-30
- MAPPING REQUIREMENTS.
- 5. SEE SHEETS 3, 7, 8, AND 9 FOR LONGITUDINAL
- PROFILE DATA. 6. REPRESENTATIVE CROSS-SECTIONS ARE PRESENTED ON THE SHEET WHERE THE CROSS-SECTION WAS TAKEN. ALL CROSS-SECTIONS ARE SHOWN FROM LEFT BANK TO RIGHT BANK.